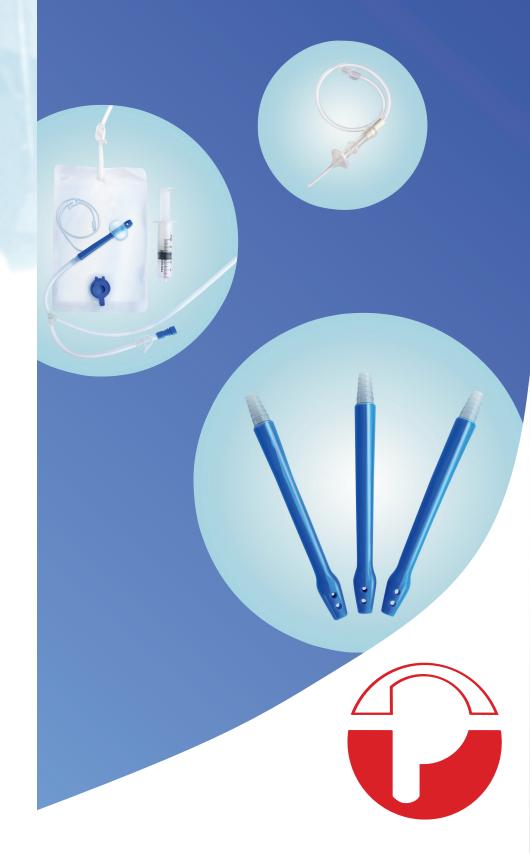

### **Rectal catheters**

Rectal catheters are used in colon diagnostics during radiological examinations. They are applied in mono or double contrast X-ray procedures, enabling a thorough examination of the colon.

Intestinal tubes are available according to patient's requirements, with or without balloon and with or without integrated air insufflation tube.

### **Rectal balloon catheters**

# **Rectal balloon catheters**

| Rectal balloon catheters (non-sterile) |                                                                                                                                                                                                                                                                                                                                                                                                                                                                                                                                                                                                                                                                                                                                                                                                                                                                                                                                                                                                                                                                                                                                                                                                                                                                                                                                                                                                                                                                                                                                                                                                                                                                                                                                                                                                                                                                                                                                                                                                                                                                                                                               |                                                                                                                                                                                                                                                                                                                      |
|----------------------------------------|-------------------------------------------------------------------------------------------------------------------------------------------------------------------------------------------------------------------------------------------------------------------------------------------------------------------------------------------------------------------------------------------------------------------------------------------------------------------------------------------------------------------------------------------------------------------------------------------------------------------------------------------------------------------------------------------------------------------------------------------------------------------------------------------------------------------------------------------------------------------------------------------------------------------------------------------------------------------------------------------------------------------------------------------------------------------------------------------------------------------------------------------------------------------------------------------------------------------------------------------------------------------------------------------------------------------------------------------------------------------------------------------------------------------------------------------------------------------------------------------------------------------------------------------------------------------------------------------------------------------------------------------------------------------------------------------------------------------------------------------------------------------------------------------------------------------------------------------------------------------------------------------------------------------------------------------------------------------------------------------------------------------------------------------------------------------------------------------------------------------------------|----------------------------------------------------------------------------------------------------------------------------------------------------------------------------------------------------------------------------------------------------------------------------------------------------------------------|
|                                        | a series of the | <ul> <li>Rectal balloon catheter, long, for adults</li> <li>with olive-shaped tip (Ø 16 mm)</li> <li>conical shank made of soft, flexible PVC (DEHP free)</li> <li>soft silicone balloon with Luer-Lock connector</li> <li>central orifice and 2 lateral eyes</li> <li>with transparent stepped connector</li> </ul> |
| <b>PU/ SU</b><br>10/100                | article number<br>21545                                                                                                                                                                                                                                                                                                                                                                                                                                                                                                                                                                                                                                                                                                                                                                                                                                                                                                                                                                                                                                                                                                                                                                                                                                                                                                                                                                                                                                                                                                                                                                                                                                                                                                                                                                                                                                                                                                                                                                                                                                                                                                       | <ul> <li>Luer-Lock syringe included</li> <li>total length = 380 mm (including tube extension)</li> <li>non-sterile packaged</li> </ul>                                                                                                                                                                               |
|                                        | * * * * * * * * * * * * * * * * * * *                                                                                                                                                                                                                                                                                                                                                                                                                                                                                                                                                                                                                                                                                                                                                                                                                                                                                                                                                                                                                                                                                                                                                                                                                                                                                                                                                                                                                                                                                                                                                                                                                                                                                                                                                                                                                                                                                                                                                                                                                                                                                         | <ul> <li><u>Rectal balloon catheter, long, for adults</u></li> <li>with olive-shaped tip (Ø 16 mm)</li> <li>conical shank made of soft, flexible PVC (DEHP free)</li> <li>soft silicone balloon with Luer-Lock</li> </ul>                                                                                            |
| 0                                      |                                                                                                                                                                                                                                                                                                                                                                                                                                                                                                                                                                                                                                                                                                                                                                                                                                                                                                                                                                                                                                                                                                                                                                                                                                                                                                                                                                                                                                                                                                                                                                                                                                                                                                                                                                                                                                                                                                                                                                                                                                                                                                                               | <ul> <li>connector</li> <li>central orifice and 2 lateral eyes</li> <li>with transparent stepped connector</li> <li>total length = 380 mm (including tube extension)</li> </ul>                                                                                                                                      |
| PU/ SU                                 | article number                                                                                                                                                                                                                                                                                                                                                                                                                                                                                                                                                                                                                                                                                                                                                                                                                                                                                                                                                                                                                                                                                                                                                                                                                                                                                                                                                                                                                                                                                                                                                                                                                                                                                                                                                                                                                                                                                                                                                                                                                                                                                                                | <ul> <li>connector</li> <li>central orifice and 2 lateral eyes</li> <li>with transparent stepped connector</li> <li>total length = 380 mm (including tube extension)</li> </ul>                                                                                                                                      |
| <b>PU/ SU</b><br>10/100                | article number<br>20089                                                                                                                                                                                                                                                                                                                                                                                                                                                                                                                                                                                                                                                                                                                                                                                                                                                                                                                                                                                                                                                                                                                                                                                                                                                                                                                                                                                                                                                                                                                                                                                                                                                                                                                                                                                                                                                                                                                                                                                                                                                                                                       | <ul> <li>connector</li> <li>central orifice and 2 lateral eyes</li> <li>with transparent stepped connector</li> <li>total length = 380 mm (including tube extension)</li> </ul>                                                                                                                                      |