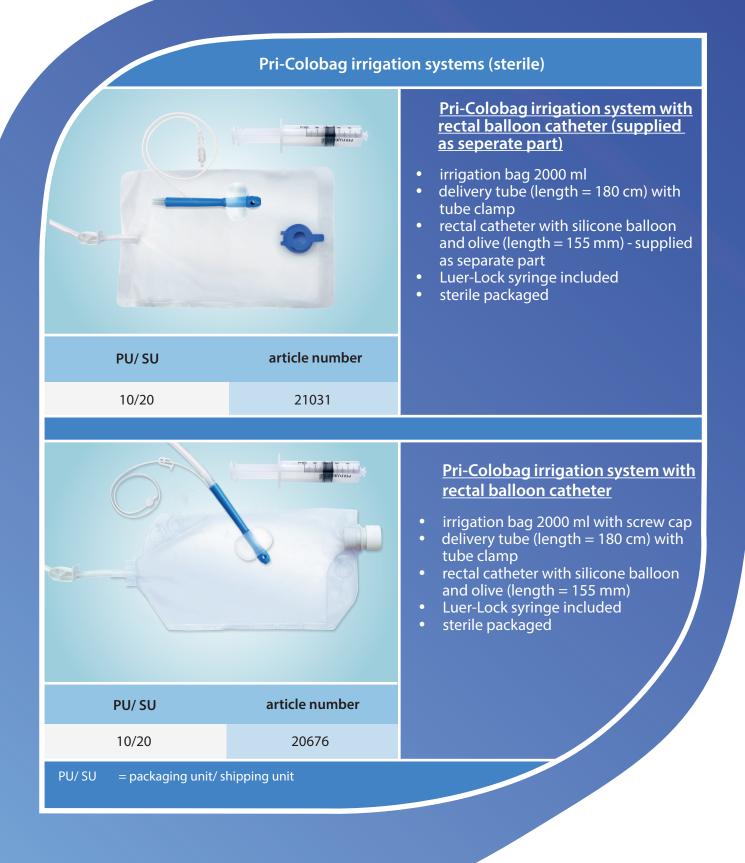

# Pri-Colobag irrigation systems sterile

| Pri-Colobag irrigation systems (sterile) |                    |                                                                                                                                                                                                                                                                                                                                                                                                                                                                                                     |
|------------------------------------------|--------------------|-----------------------------------------------------------------------------------------------------------------------------------------------------------------------------------------------------------------------------------------------------------------------------------------------------------------------------------------------------------------------------------------------------------------------------------------------------------------------------------------------------|
|                                          |                    | <ul> <li>Pri-Colobag irrigation system with rectal balloon catheter and funnel connection</li> <li>irrigation bag 2000 ml</li> <li>delivery tube (length = 180 cm) with tube clamp and Y-piece</li> <li>additional tube with funnel connection and tube clamp (length = 30 cm), plus tube piece (length = 15 cm) with rectal balloon catheter – both attached via Y-piece</li> <li>rectal catheter with silicone balloon and olive (length = 155 mm)</li> <li>Luer-Lock syringe included</li> </ul> |
| PU/ SU                                   | article number     | <ul> <li>sterile packaged</li> </ul>                                                                                                                                                                                                                                                                                                                                                                                                                                                                |
| 10/20                                    | 20690              |                                                                                                                                                                                                                                                                                                                                                                                                                                                                                                     |
|                                          |                    | <ul> <li>Pri-Colobag irrigation system with rectal balloon catheter</li> <li>irrigation bag 2000 ml</li> <li>delivery tube (length = 180 cm) with tube clamp</li> <li>rectal catheter with silicone balloon and olive (length = 155 mm)</li> <li>Luer-Lock syringe included</li> <li>sterile packaged</li> </ul>                                                                                                                                                                                    |
| PU/ SU                                   | article number     |                                                                                                                                                                                                                                                                                                                                                                                                                                                                                                     |
| 10/20                                    | 20691              |                                                                                                                                                                                                                                                                                                                                                                                                                                                                                                     |
| PU/ SU = packaging u                     | nit/ shipping unit |                                                                                                                                                                                                                                                                                                                                                                                                                                                                                                     |
|                                          |                    |                                                                                                                                                                                                                                                                                                                                                                                                                                                                                                     |