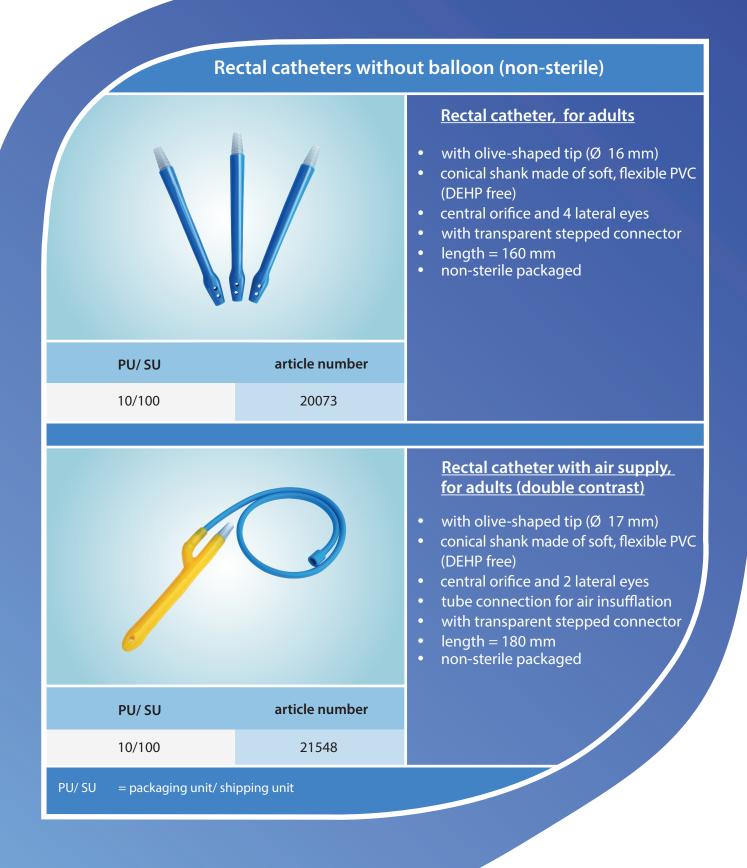

|
| PU/ SU = packaging unit/ s | hipping unit   |                                                                                                                                                                                                                                                                                                                                                     |

### **Rectal catheters**

Rectal catheters are used in colon diagnostics during radiological examinations. They are applied in mono or double contrast X-ray procedures, enabling a thorough examination of the colon.

Intestinal tubes are available according to patient's requirements, with or without balloon and with or without integrated air insufflation tube.



# Rectal catheters without balloon



### **Rectal balloon catheters**



# **Rectal balloon catheters**

| Rectal balloon catheters (non-sterile) |