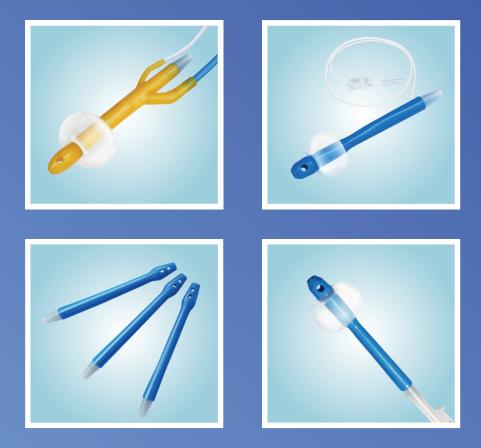

### **Rectal catheters**

Rectal catheters are used in colon diagnostics during radiological examinations. They are applied in mono or double contrast X-ray procedures, enabling a thorough examination of the colon.

Intestinal tubes are available according to patient's requirements, with or without balloon and with or without integrated air insufflation tube.

# Rectal catheters without balloon