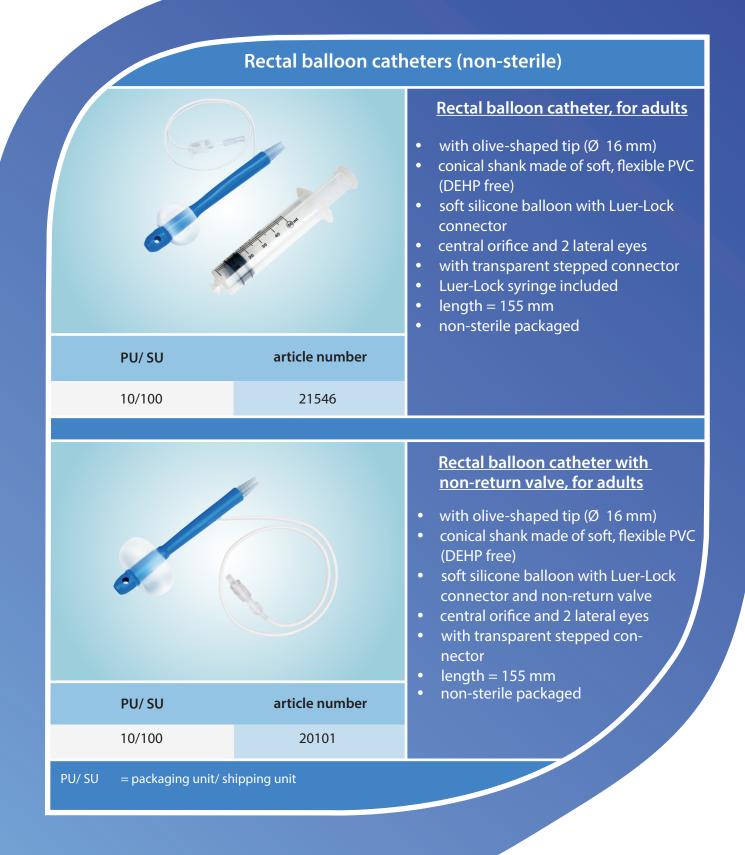

### **Rectal balloon catheters**

# **Rectal balloon catheters**

| Rectal balloon catheters (non-sterile) |                                                                                                                                                                                                                                                                                                                                                                                                                                                                                                                                                                                                                                                                                                                                                                                                                                                                                                                                                                                                                                                                                                                                                                                                                                                                                                                                                                                                                                                                                                                                                                                                                                                                                                                                                                                                                                                                                                                                                                                                                                                                                                                               |                                                                                                                                                                                                                                                                                                                      |
|----------------------------------------|-------------------------------------------------------------------------------------------------------------------------------------------------------------------------------------------------------------------------------------------------------------------------------------------------------------------------------------------------------------------------------------------------------------------------------------------------------------------------------------------------------------------------------------------------------------------------------------------------------------------------------------------------------------------------------------------------------------------------------------------------------------------------------------------------------------------------------------------------------------------------------------------------------------------------------------------------------------------------------------------------------------------------------------------------------------------------------------------------------------------------------------------------------------------------------------------------------------------------------------------------------------------------------------------------------------------------------------------------------------------------------------------------------------------------------------------------------------------------------------------------------------------------------------------------------------------------------------------------------------------------------------------------------------------------------------------------------------------------------------------------------------------------------------------------------------------------------------------------------------------------------------------------------------------------------------------------------------------------------------------------------------------------------------------------------------------------------------------------------------------------------|----------------------------------------------------------------------------------------------------------------------------------------------------------------------------------------------------------------------------------------------------------------------------------------------------------------------|
|                                        | a series of the | <ul> <li>Rectal balloon catheter, long, for adults</li> <li>with olive-shaped tip (Ø 16 mm)</li> <li>conical shank made of soft, flexible PVC (DEHP free)</li> <li>soft silicone balloon with Luer-Lock connector</li> <li>central orifice and 2 lateral eyes</li> <li>with transparent stepped connector</li> </ul> |
| <b>PU/ SU</b><br>10/100                | article number<br>21545                                                                                                                                                                                                                                                                                                                                                                                                                                                                                                                                                                                                                                                                                                                                                                                                                                                                                                                                                                                                                                                                                                                                                                                                                                                                                                                                                                                                                                                                                                                                                                                                                                                                                                                                                                                                                                                                                                                                                                                                                                                                                                       | <ul> <li>Luer-Lock syringe included</li> <li>total length = 380 mm (including tube extension)</li> <li>non-sterile packaged</li> </ul>                                                                                                                                                                               |
|                                        | * * * * * * * * * * * * * * * * * * *                                                                                                                                                                                                                                                                                                                                                                                                                                                                                                                                                                                                                                                                                                                                                                                                                                                                                                                                                                                                                                                                                                                                                                                                                                                                                                                                                                                                                                                                                                                                                                                                                                                                                                                                                                                                                                                                                                                                                                                                                                                                                         | <ul> <li><u>Rectal balloon catheter, long, for adults</u></li> <li>with olive-shaped tip (Ø 16 mm)</li> <li>conical shank made of soft, flexible PVC (DEHP free)</li> <li>soft silicone balloon with Luer-Lock</li> </ul>                                                                                            |
| 0                                      |                                                                                                                                                                                                                                                                                                                                                                                                                                                                                                                                                                                                                                                                                                                                                                                                                                                                                                                                                                                                                                                                                                                                                                                                                                                                                                                                                                                                                                                                                                                                                                                                                                                                                                                                                                                                                                                                                                                                                                                                                                                                                                                               | <ul> <li>connector</li> <li>central orifice and 2 lateral eyes</li> <li>with transparent stepped connector</li> <li>total length = 380 mm (including tube extension)</li> </ul>                                                                                                                                      |
| PU/ SU                                 | article number                                                                                                                                                                                                                                                                                                                                                                                                                                                                                                                                                                                                                                                                                                                                                                                                                                                                                                                                                                                                                                                                                                                                                                                                                                                                                                                                                                                                                                                                                                                                                                                                                                                                                                                                                                                                                                                                                                                                                                                                                                                                                                                | <ul> <li>connector</li> <li>central orifice and 2 lateral eyes</li> <li>with transparent stepped connector</li> <li>total length = 380 mm (including tube extension)</li> </ul>                                                                                                                                      |
| <b>PU/ SU</b><br>10/100                | article number<br>20089                                                                                                                                                                                                                                                                                                                                                                                                                                                                                                                                                                                                                                                                                                                                                                                                                                                                                                                                                                                                                                                                                                                                                                                                                                                                                                                                                                                                                                                                                                                                                                                                                                                                                                                                                                                                                                                                                                                                                                                                                                                                                                       | <ul> <li>connector</li> <li>central orifice and 2 lateral eyes</li> <li>with transparent stepped connector</li> <li>total length = 380 mm (including tube extension)</li> </ul>                                                                                                                                      |