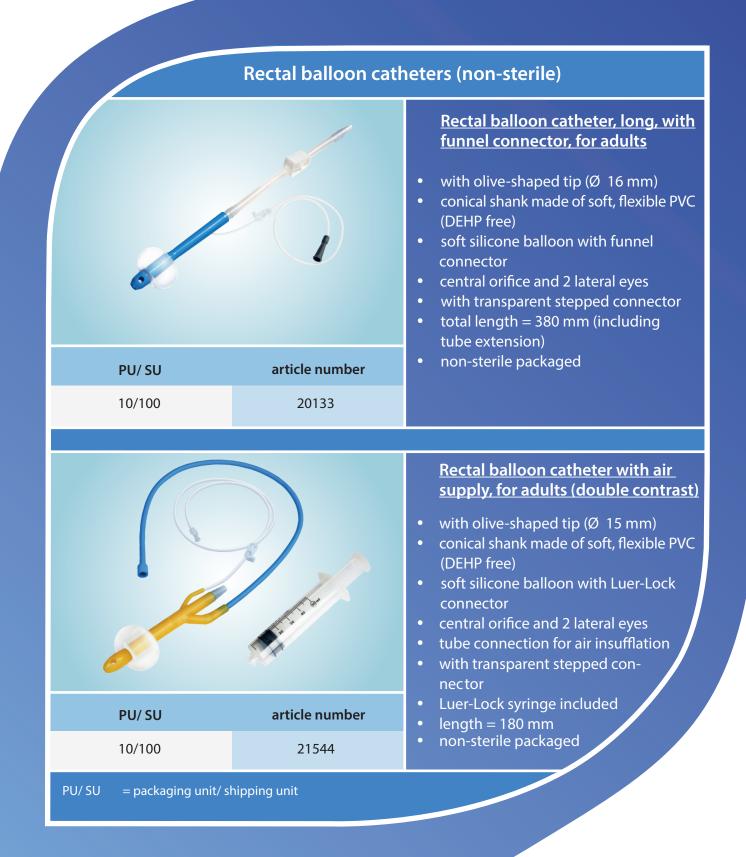

| <ul> <li>connector</li> <li>central orifice and 2 lateral eyes</li> <li>with transparent stepped connector</li> <li>total length = 380 mm (including tube extension)</li> </ul>                                                                                                                                      |

### **Rectal balloon catheters**



# Rectal catheters for neonates and children

|        |                | <ul> <li>Rectal catheter, for children</li> <li>without olive-shaped tip</li> <li>conical shank made of soft, flexible<br/>PVC (DEHP free)</li> <li>central orifice and 2 lateral eyes</li> <li>atraumatic tip (Ø 8 mm)</li> <li>with transparent stepped connector</li> <li>length = 170 mm</li> <li>non-sterile packaged</li> </ul>                                                                                                   |
|--------|----------------|-------------------------------------------------------------------------------------------------------------------------------------------------------------------------------------------------------------------------------------------------------------------------------