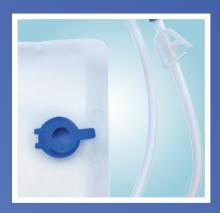

# Pri-Colobag irrigation systems sterile

| Pri-Colobag irrigation systems (sterile) |                    |                                                                                                                                                                                                                                                                                                                                                                                                                                                                                                     |
|------------------------------------------|--------------------|-----------------------------------------------------------------------------------------------------------------------------------------------------------------------------------------------------------------------------------------------------------------------------------------------------------------------------------------------------------------------------------------------------------------------------------------------------------------------------------------------------|
|                                          |                    | <ul> <li>Pri-Colobag irrigation system with rectal balloon catheter and funnel connection</li> <li>irrigation bag 2000 ml</li> <li>delivery tube (length = 180 cm) with tube clamp and Y-piece</li> <li>additional tube with funnel connection and tube clamp (length = 30 cm), plus tube piece (length = 15 cm) with rectal balloon catheter – both attached via Y-piece</li> <li>rectal catheter with silicone balloon and olive (length = 155 mm)</li> <li>Luer-Lock syringe included</li> </ul> |
| PU/ SU                                   | article number     | <ul> <li>sterile packaged</li> </ul>                                                                                                                                                                                                                                                                                                                                                                                                                                                                |
| 10/20                                    | 20690              |                                                                                                                                                                                                                                                                                                                                                                                                                                                                                                     |
|                                          |                    | <ul> <li>Pri-Colobag irrigation system with rectal balloon catheter</li> <li>irrigation bag 2000 ml</li> <li>delivery tube (length = 180 cm) with tube clamp</li> <li>rectal catheter with silicone balloon and olive (length = 155 mm)</li> <li>Luer-Lock syringe included</li> <li>sterile packaged</li> </ul>                                                                                                                                                                                    |
| PU/ SU                                   | article number     |                                                                                                                                                                                                                                                                                                                                                                                                                                                                                                     |
| 10/20                                    | 20691              |                                                                                                                                                                                                                                                                                                                                                                                                                                                                                                     |
| PU/ SU = packaging u                     | nit/ shipping unit |                                                                                                                                                                                                                                                                                                                                                                                                                                                                                                     |
|                                          |                    |                                                                                                                                                                                                                                                                                                                                                                                                                                                                                                     |

# Pri-Colobag irrigation systems sterile

| Pri-Colobag irrigation systems (sterile) |                |                                                                                                                                                                                                                                                                                                                                                                                                                                                       |
|------------------------------------------|----------------|-------------------------------------------------------------------------------------------------------------------------------------------------------------------------------------------------------------------------------------------------------------------------------------------------------------------------------------------------------------------------------------------------------------------------------------------------------|
|                                          |                | <ul> <li>Pri-Colobag irrigation system with rectal balloon catheter non-return valve</li> <li>irrigation bag 2000 ml</li> <li>delivery tube (length = 180 cm) with tube clamp</li> <li>rectal catheter with silicone balloon and olive (length = 155 mm)</li> <li>the rectal catheter is equipped with a non-return valve on the Luer-Lock connector of the ventilation tube</li> <li>Luer-Lock syringe included</li> <li>sterile packaged</li> </ul> |
| PU/ SU                                   | article number |                                                                                                                                                                                                                                                                                                                                                                                                                                                       |
| 10/20                                    | 20699          |                                                                                                                                                                                                                                                                                                                                                                                                                                                       |
|                                          |                | <ul> <li>Pri-Colobag irrigation system with rectal balloon catheter</li> <li>irrigation bag 2000 ml</li> <li>delivery tube (length = 180 cm) with tube clamp</li> <li>rectal catheter with silicone balloon and olive (length = 155 mm)</li> <li>sterile packaged</li> </ul>                                                                                                                                                                          |
| PU/ SU                                   | article number |                                                                                                                                                                                                                                                                                                                                                                                                                                                       |
| 10/20                                    | 20686          |                                                                                                                                                                                                                                                                                                                                                                                                                                                       |
| PU/ SU = packaging unit/ sl              | nipping unit   |                                                                                                                                                                                                                                                                                                                                                                                                                                                       |

## Pri-Colobag irrigation systems sterile