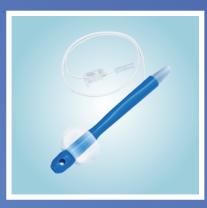

### Pri-Colobag irrigation systems

**Pri-Colobag irrigation systems** are used for diagnostic and therapeutic applications. They are required for emptying the intestine prior to examinations or surgeries, but also for dejection in ventilated or comatose patients. In addition, they are designed for draining off gases and treating functional intestinal disorders or administering contrast media and medication.

When using these closed irrigation systems, the danger of contamination is minimized because neither users nor treating personnel get in contact with any intestinal contents. These single-use systems are easy and hygienically to handle and increase the efficiency of care in daily hospital routine.

The systems are suitable for:

- return flow enema,
- cleansing enema
- contrast enema

# Pri-Colobag irrigation systems Accessories

|                            | Acc            | essories                                                                                                                                                                                                                                                                                                                                            |
|----------------------------|----------------|-----------------------------------------------------------------------------------------------------------------------------------------------------------------------------------------------------------------------------------------------------------------------------------------------------------------------------------------------------|
|                            |                | <ul> <li>Pri-Colobag irrigation bag</li> <li>irrigation bag 2000 ml with sealing cap</li> <li>firmly attached delivery tube (length = 180 cm) with tube clamp and stepped connector</li> <li>stepped connector enables attachment of a rectal catheter with funnel connection</li> <li>protective cap included</li> <li>sterile packaged</li> </ul> |
| PU/ SU                     | article number |                                                                                                                                                                                                                                                                                                                                                     |
| 10/20                      | 20692          |                                                                                                                                                                                                                                                                                                                                                     |
|                            |                | <ul> <li>Pri-Colobag irrigation bag</li> <li>irrigation bag 2000 ml with sealing cap</li> <li>firmly attached delivery tube (length = 120 cm) with tube clamp and stepped connector</li> <li>stepped connector enables attachment of a rectal catheter with funnel connection</li> <li>protective cap included</li> <li>sterile packaged</li> </ul> |
| PU/ SU                     | article number |                                                                                                                                                                                                                                                                                                                                                     |
| 10/20                      | 20697          |                                                                                                                                                                                                                                                                                                                                                     |
| PU/ SU = packaging unit/ s | hipping unit   |                                                                                                                                                                                                                                                                                                                                                     |