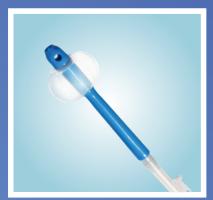

### **Rectal balloon catheters**

# **Rectal balloon catheters**

| Rectal balloon catheters (non-sterile) |                                                                                                                                                                                                                                                                                                                                                                                                                                                                                                                                                                                                                                                                                                                                                                                                                                                                                                                                                                                                                                                                                                                                                                                                                                                                                                                                                                                                                                                                                                                                                                                                                                                                                                                                                                                                                                                                                                                                                                                                                                                                                                                               |                                                                                                                                                                                                                                                                                                                      |
|----------------------------------------|-------------------------------------------------------------------------------------------------------------------------------------------------------------------------------------------------------------------------------------------------------------------------------------------------------------------------------------------------------------------------------------------------------------------------------------------------------------------------------------------------------------------------------------------------------------------------------------------------------------------------------------------------------------------------------------------------------------------------------------------------------------------------------------------------------------------------------------------------------------------------------------------------------------------------------------------------------------------------------------------------------------------------------------------------------------------------------------------------------------------------------------------------------------------------------------------------------------------------------------------------------------------------------------------------------------------------------------------------------------------------------------------------------------------------------------------------------------------------------------------------------------------------------------------------------------------------------------------------------------------------------------------------------------------------------------------------------------------------------------------------------------------------------------------------------------------------------------------------------------------------------------------------------------------------------------------------------------------------------------------------------------------------------------------------------------------------------------------------------------------------------|----------------------------------------------------------------------------------------------------------------------------------------------------------------------------------------------------------------------------------------------------------------------------------------------------------------------|
|                                        | a series of the | <ul> <li>Rectal balloon catheter, long, for adults</li> <li>with olive-shaped tip (Ø 16 mm)</li> <li>conical shank made of soft, flexible PVC (DEHP free)</li> <li>soft silicone balloon with Luer-Lock connector</li> <li>central orifice and 2 lateral eyes</li> <li>with transparent stepped connector</li> </ul> |
| <b>PU/ SU</b><br>10/100                | article number<br>21545                                                                                                                                                                                                                                                                                                                                                                                                                                                                                                                                                                                                                                                                                                                                                                                                                                                                                                                                                                                                                                                                                                                                                                                                                                                                                                                                                                                                                                                                                                                                                                                                                                                                                                                                                                                                                                                                                                                                                                                                                                                                                                       | <ul> <li>Luer-Lock syringe included</li> <li>total length = 380 mm (including tube extension)</li> <li>non-sterile packaged</li> </ul>                                                                                                                                                                               |
|                                        | * * * * * * * * * * * * * * * * * * *                                                                                                                                                                                                                                                                                                                                                                                                                                                                                                                                                                                                                                                                                                                                                                                                                                                                                                                                                                                                                                                                                                                                                                                                                                                                                                                                                                                                                                                                                                                                                                                                                                                                                                                                                                                                                                                                                                                                                                                                                                                                                         | <ul> <li><u>Rectal balloon catheter, long, for adults</u></li> <li>with olive-shaped tip (Ø 16 mm)</li> <li>conical shank made of soft, flexible PVC (DEHP free)</li> <li>soft silicone balloon with Luer-Lock</li> </ul>                                                                                            |
| 0                                      |                                                                                                                                                                                                                                                                                                                                                                                                                                                                                                                                                                                                                                                                                                                                                                                                                                                                                                                                                                                                                                                                                                                                                                                                                                                                                                                                                                                                                                                                                                                                                                                                                                                                                                                                                                                                                                                                                                                                                                                                                                                                                                                               | <ul> <li>connector</li> <li>central orifice and 2 lateral eyes</li> <li>with transparent stepped connector</li> <li>total length = 380 mm (including tube extension)</li> </ul>                                                                                                                                      |
| PU/ SU                                 | article number                                                                                                                                                                                                                                                                                                                                                                                                                                                                                                                                                                                                                                                                                                                                                                                                                                                                                                                                                                                                                                                                                                                                                                                                                                                                                                                                                                                                                                                                                                                                                                                                                                                                                                                                                                                                                                                                                                                                                                                                                                                                                                                | <ul> <li>connector</li> <li>central orifice and 2 lateral eyes</li> <li>with transparent stepped connector</li> <li>total length = 380 mm (including tube extension)</li> </ul>                                                                                                                                      |
| <b>PU/ SU</b><br>10/100                | article number<br>20089                                                                                                                                                                                                                                                                                                                                                                                                                                                                                                                                                                                                                                                                                                                                                                                                                                                                                                                                                                                                                                                                                                                                                                                                                                                                                                                                                                                                                                                                                                                                                                                                                                                                                                                                                                                                                                                                                                                                                                                                                                                                                                       | <ul> <li>connector</li> <li>central orifice and 2 lateral eyes</li> <li>with transparent stepped connector</li> <li>total length = 380 mm (including tube extension)</li> </ul>                                                                                                                                      |